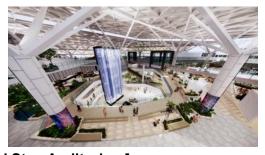

# <Grand Design Concept: HILLTOP LOUNGE >

This project is the 3<sup>rd</sup> mall, we aim to create a mall that is more rooted in the local community. As the country's No.1 developer that creates better commercial and living environments, we will provide our customers with a bright, generous, and surprising space where they can spend a relaxing and enjoyable time.

### < Interior and Exterior design concept>

Overcoming the large space of AEON MALL Sen Sok City, the 2<sup>nd</sup> mall in Cambodia. We have installed the Skyroof of approximately 10,000 m2 and approximately 30 m height which is the largest in Cambodia's latest entertainment space will be born in the enclosed space such as Skybridge, Kid's slide, and a super-large see-through vision system.

# [Surrounded Step Auditorium]

Around the Icon Plaza, we have prepare a seating space that utilizes the space of treedimensionally lowered of floor. You can relax while watching a wide variety of events and performance in the large space.

### [GRAND PLAZA]

A 27 metre high square atrium space with a horizontally long ultra-large screen.