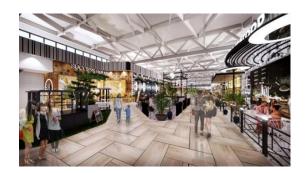

### [Delicatessen Corner]

From the main dishes to desserts, customers can choose from approximately 400 dishes including Cambodian, Japanese, Chinese, and Western cuisines, fresh salads, and fresh desserts. The sushi and sashimi corner very popular in Cambodia, includes nigiri-sushi and sushi-rolls. In addition to nigiri sushi and other individual sushi, onigiri, grilled salmon, and grilled mackerel are also available.

We also have dinning are with more than 350 seats so that customer can enjoy meals with their families and friends.

### [New concept "Sweet & Deli"]

A sweets corner with fresh cakes, puddings, o-hagi, green tea café, fresh juices, ice cream and mini croissants, as well as Japanese and Western food such as teppanyaki, seafood rice bowls, yakitori and pasta, etc.