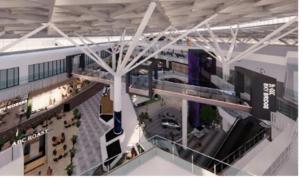

# [Sky Bridge]

**The Sky Bridge**, a 40-meter-long glass bridge that can accommodate 200 people at the same time, has been installed on the 3<sup>rd</sup> floor. The Sky Bridge provides an "exciting" experience and great photo spot to share the experience with family and friends.

### < Interior and Exterior design concept>

Overcoming the large space of AEON MALL Sen Sok City, the 2<sup>nd</sup> mall in Cambodia. We have installed the Skyroof of approximately 10,000 m2 and approximately 30 m height which is the largest in Cambodia's latest entertainment space will be born in the enclosed space such as Skybridge, Kid's slide, and a super-large see-through vision system.