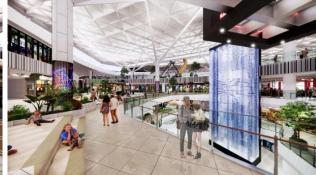

### [The Children's Art wall]

Collage art consisting of sea, land, and space drawn by children from Cambodia and Japan. We held the SDGs-themed art workshops were held in various locations in Cambodia, including Phnom Penh, Battambang, and Siem Reap, where children were asked to draw their own images of the sea, nature, and the universe. We hope you'll enjoy the wall art created by the imagination of children who are responsible for a sustainable future.

### [Digital stand art glass]

The Large-scale artwork by Cambodian female digital artist Jessy An. This is a new work created for the opening of the mall. It is a digital artwork with delicacy and power, expressing the vitality of nature and the strength of women.