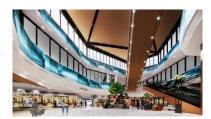

### < Interior and Exterior design concept>

Overcoming the large space of AEON MALL Sen Sok City, the 2<sup>nd</sup> mall in Cambodia. We have installed the Skyroof of approximately 10,000 m2 and approximately 30 m height which is the largest in Cambodia's latest entertainment space will be born in the enclosed space such as Skybridge, Kid's slide, and a super-large see-through vision system.

### [GRAND PLAZA]

A 27 metre high square atrium space with a horizontally long ultra-large screen.

# [DELUXE PLAZA]

At the top of the atrium, there is a high-side that brings in gentle natural light from the sides, creating a 23m high atrium space. LED VISION is installed at the bottom of the escalator. In addition, we have prepared a vibrant restaurant area is available on the 2nd floor.