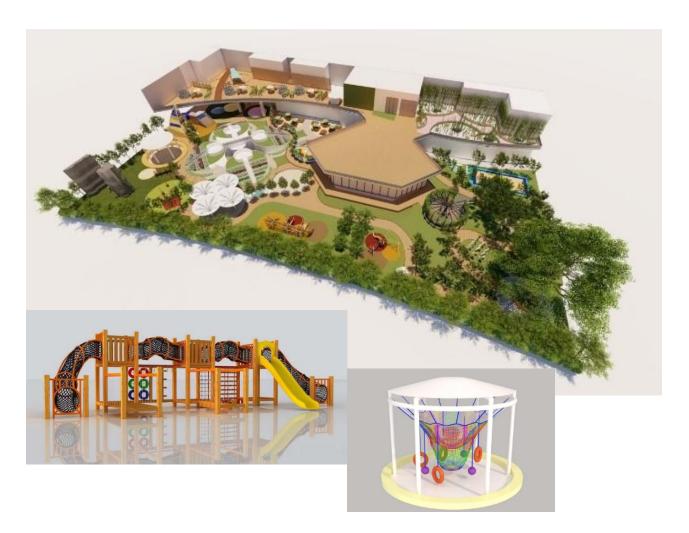

# ~Features of AEON MALL MEAN CHEY~

- Large Outdoor Park < Komsan Park>
  - < Komsan Park> A large outdoor park is located on the 3rd floor of the mall. Offering various values as a Centre for edutainment.
- > Providing a new entertainment space
  - The 35-metre-long, 2.5-metre-wide which is made entirely from the glass well as the kid slide connecting the upside of the 3rd floor to the 2nd floor.
- Introducing the latest advanced digital signage, one of the largest in Cambodia

### Largest Outdoor Park < Komsan Park >

Komsan Park, the first largest outdoor park inside the mall's building where located on the 3<sup>rd</sup> floor. The park consists of a playground for young children, attractions for adults, and a glamping zone, providing entertainment and education for all generations.