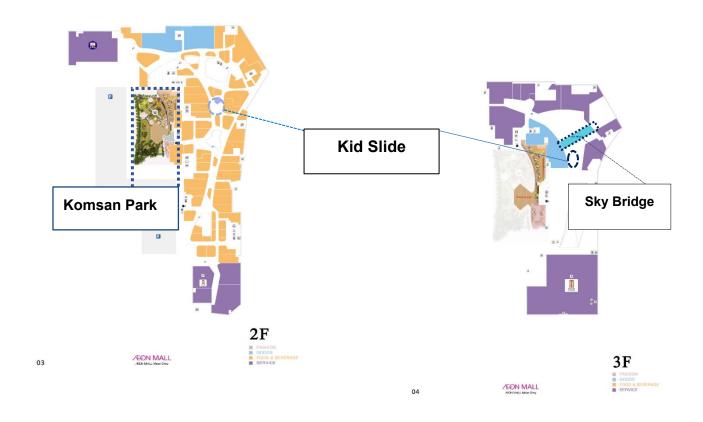

# ~Features of AEON MALL MEAN CHEY~

- Large Outdoor Park < Komsan Park>
  - < Komsan Park> A large outdoor park is located on the 3rd floor of the mall. Offering various values as a Centre for edutainment.
- > Providing a new entertainment space
  - The 35-metre-long, 2.5-metre-wide which is made entirely from the glass well as the kid slide connecting the upside of the 3rd floor to the 2nd floor.
- Introducing the latest advanced digital signage, one of the largest in Cambodia

### Largest Outdoor Park < Komsan Park >

Komsan Park, the first largest outdoor park inside the mall's building where located on the 3<sup>rd</sup> floor. The park consists of a playground for young children, attractions for adults, and a glamping zone, providing entertainment and education for all generations.

# [Sky Bridge]

**The Sky Bridge**, a 40-meter-long glass bridge that can accommodate 200 people at the same time, has been installed on the 3<sup>rd</sup> floor. The Sky Bridge provides an "exciting" experience and great photo spot to share the experience with family and friends.

# [Kid's slide]

**Kids slide** is a slide that connects the 2<sup>nd</sup> Floor to the 3<sup>rd</sup> Floor and provides fun with free of charge for the people under age 12 years old.