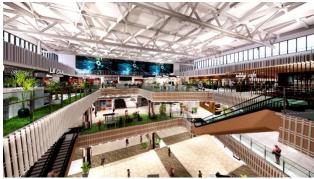

# ~Features of AEON MALL MEAN CHEY~

- Large Outdoor Park < Komsan Park>
  - < Komsan Park> A large outdoor park is located on the 3rd floor of the mall. Offering various values as a Centre for edutainment.
- > Providing a new entertainment space
  - The 35-metre-long, 2.5-metre-wide which is made entirely from the glass well as the kid slide connecting the upside of the 3rd floor to the 2nd floor.
- Introducing the latest advanced digital signage, one of the largest in Cambodia

### Largest Outdoor Park < Komsan Park >

Komsan Park, the first largest outdoor park inside the mall's building where located on the 3<sup>rd</sup> floor. The park consists of a playground for young children, attractions for adults, and a glamping zone, providing entertainment and education for all generations.

# [Sky Bridge]

**The Sky Bridge**, a 40-meter-long glass bridge that can accommodate 200 people at the same time, has been installed on the 3<sup>rd</sup> floor. The Sky Bridge provides an "exciting" experience and great photo spot to share the experience with family and friends.

### < Interior and Exterior design concept>

Overcoming the large space of AEON MALL Sen Sok City, the 2<sup>nd</sup> mall in Cambodia. We have installed the Skyroof of approximately 10,000 m2 and approximately 30 m height which is the largest in Cambodia's latest entertainment space will be born in the enclosed space such as Skybridge, Kid's slide, and a super-large see-through vision system.