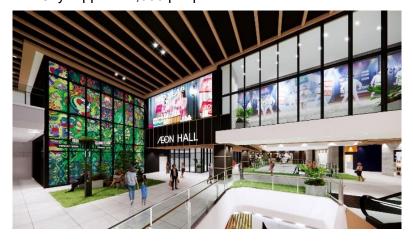

# [AEON HALL]

On the 2nd floor, we have set up a multi-purpose "AEON HALL" which is one of the largest in Cambodia with approximately 1,900 m<sup>2</sup> with a capacity accommodating 3,000 people. It can host various events, from weddings to seminars, concerts, and e-sports events as well as art exhibitions, and more.