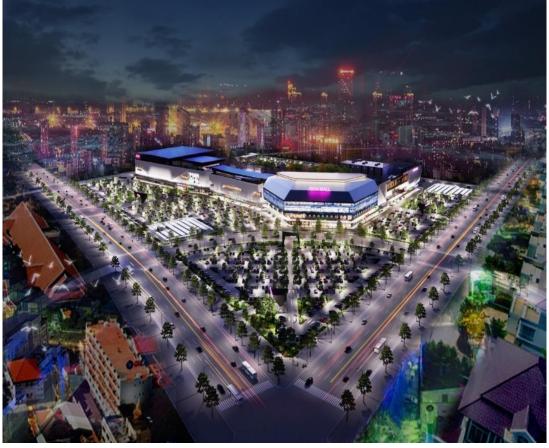

# <Grand Design Concept: HILLTOP LOUNGE >

This project is the 3<sup>rd</sup> mall, we aim to create a mall that is more rooted in the local community. As the country's No.1 developer that creates better commercial and living environments, we will provide our customers with a bright, generous, and surprising space where they can spend a relaxing and enjoyable time.

### < Interior and Exterior design concept>

Overcoming the large space of AEON MALL Sen Sok City, the 2<sup>nd</sup> mall in Cambodia. We have installed the Skyroof of approximately 10,000 m2 and approximately 30 m height which is the largest in Cambodia's latest entertainment space will be born in the enclosed space such as Skybridge, Kid's slide, and a super-large see-through vision system.

# [Sky roof illumination]

The skyroof will produce illumination with a total of 1,000 LED dot lights, coloring the night sky of Phnom Penh's new city Mean Chey.