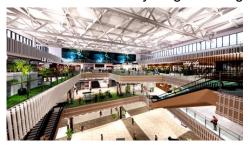

### Largest Outdoor Park < Komsan Park >

Komsan Park, the first largest outdoor park inside the mall's building where located on the 3<sup>rd</sup> floor. The park consists of a playground for young children, attractions for adults, and a glamping zone, providing entertainment and education for all generations.

# [Sky Bridge]

**The Sky Bridge**, a 40-meter-long glass bridge that can accommodate 200 people at the same time, has been installed on the 3<sup>rd</sup> floor. The Sky Bridge provides an "exciting" experience and great photo spot to share the experience with family and friends.

# [Kid's slide]

**Kids slide** is a slide that connects the 2<sup>nd</sup> Floor to the 3<sup>rd</sup> Floor and provides fun with free of charge for the people under age 12 years old.