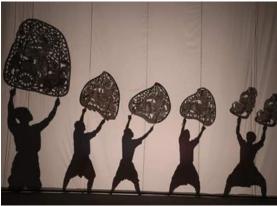

### [Sbek Thom] Khmer Sadow theatre

The escalator hall is equipped with art related to **[Sbek Thom**], a traditional Cambodian art form and a UNESCO Intangible Cultural Heritage Site.

**Sbek Thom'** is a large shadow puppet show featuring puppets and dancers dance with a flame made from burning coconut shells as the light source is fantastic. The puppets, made of cowhide, are based on the epic poem **'Ream Ker'** 

The story of **Ream Ker** revolves around the battle between Prince Ream's brother Reaq and Antachit, the son of the Demon King. The most famous of these, the love story of Hanuman and Ponnakai, was displayed in the escalator hall.