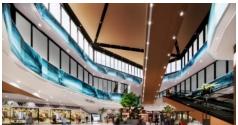

# [Sky Bridge]

**The Sky Bridge**, a 40-meter-long glass bridge that can accommodate 200 people at the same time, has been installed on the 3<sup>rd</sup> floor. The Sky Bridge provides an "exciting" experience and great photo spot to share the experience with family and friends.

### < Interior and Exterior design concept>

Overcoming the large space of AEON MALL Sen Sok City, the 2<sup>nd</sup> mall in Cambodia. We have installed the Skyroof of approximately 10,000 m2 and approximately 30 m height which is the largest in Cambodia's latest entertainment space will be born in the enclosed space such as Skybridge, Kid's slide, and a super-large see-through vision system.