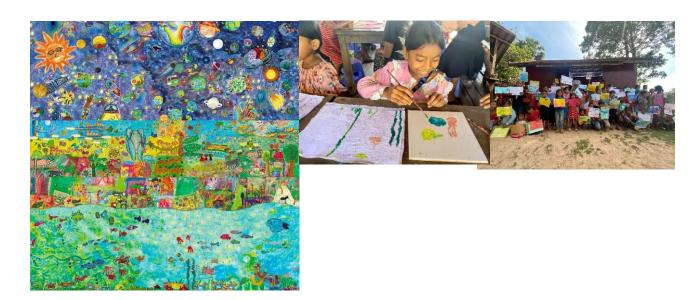

### [The Children's Art wall]

Collage art consisting of sea, land, and space drawn by children from Cambodia and Japan. We held the SDGs-themed art workshops were held in various locations in Cambodia, including Phnom Penh, Battambang, and Siem Reap, where children were asked to draw their own images of the sea, nature, and the universe. We hope you'll enjoy the wall art created by the imagination of children who are responsible for a sustainable future.