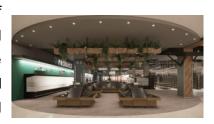

### Largest Outdoor Park < Komsan Park >

Komsan Park, the first largest outdoor park inside the mall's building where located on the 3<sup>rd</sup> floor. The park consists of a playground for young children, attractions for adults, and a glamping zone, providing entertainment and education for all generations.

### [Walking track].

A 250-meter-long walking track has been installed on the third floor. It contributes to good health in daily life.