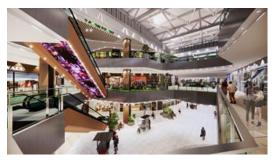

# Introducing the latest advanced digital signage, one of the largest in Cambodia

The Digital signage with new technology. In addition, store promotions, live commerce, and information about the mall, the signage on the Skybridge wall projects fascinating movies about natural forests and wildlife, providing an extraordinary experience

### [Digital stand art glass]

The Large-scale artwork by Cambodian female digital artist Jessy An. This is a new work created for the opening of the mall. It is a digital artwork with delicacy and power, expressing the vitality of nature and the strength of women.