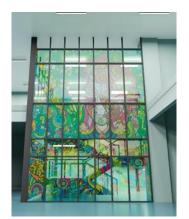

### [Digital stand art glass]

The Large-scale artwork by Cambodian female digital artist Jessy An. This is a new work created for the opening of the mall. It is a digital artwork with delicacy and power, expressing the vitality of nature and the strength of women.

Ms. Jessy An