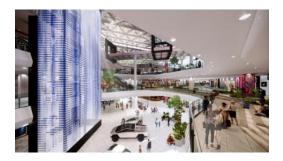

# Introducing the latest advanced digital signage, one of the largest in Cambodia

The Digital signage with new technology. In addition, store promotions, live commerce, and information about the mall, the signage on the Skybridge wall projects fascinating movies about natural forests and wildlife, providing an extraordinary experience

### [Digital stand art glass]

The Large-scale artwork by Cambodian female digital artist Jessy An. This is a new work created for the opening of the mall. It is a digital artwork with delicacy and power, expressing the vitality of nature and the strength of women.