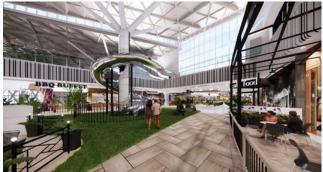

### Largest Outdoor Park < Komsan Park >

Komsan Park, the first largest outdoor park inside the mall's building where located on the 3<sup>rd</sup> floor. The park consists of a playground for young children, attractions for adults, and a glamping zone, providing entertainment and education for all generations.

# [Sky Bridge]

**The Sky Bridge**, a 40-meter-long glass bridge that can accommodate 200 people at the same time, has been installed on the 3<sup>rd</sup> floor. The Sky Bridge provides an "exciting" experience and great photo spot to share the experience with family and friends.

### [Walking track].

A 250-meter-long walking track has been installed on the third floor. It contributes to good health in daily life.