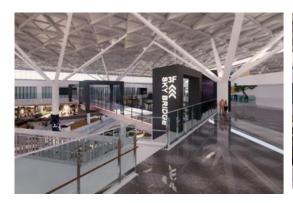

# [Sky Bridge]

**The Sky Bridge**, a 40-meter-long glass bridge that can accommodate 200 people at the same time, has been installed on the 3<sup>rd</sup> floor. The Sky Bridge provides an "exciting" experience and great photo spot to share the experience with family and friends.