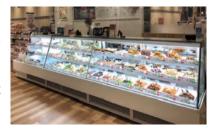

### [Delicatessen Corner]

From the main dishes to desserts, customers can choose from approximately 400 dishes including Cambodian, Japanese, Chinese, and Western cuisines, fresh salads, and fresh desserts. The sushi and sashimi corner very popular in Cambodia, includes nigiri-sushi and sushi-rolls. In addition to nigiri sushi and other individual sushi, onigiri, grilled salmon, and grilled mackerel are also available.

We also have dinning are with more than 350 seats so that customer can enjoy meals with their families and friends.

### [New concept "Sweet & Deli"]

A sweets corner with fresh cakes, puddings, o-hagi, green tea café, fresh juices, ice cream and mini croissants, as well as Japanese and Western food such as teppanyaki, seafood rice bowls, yakitori and pasta, etc.