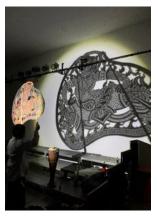

### [Sbek Thom] Khmer Sadow theatre

The escalator hall is equipped with art related to **[Sbek Thom**], a traditional Cambodian art form and a UNESCO Intangible Cultural Heritage Site.

**Sbek Thom'** is a large shadow puppet show featuring puppets and dancers dance with a flame made from burning coconut shells as the light source is fantastic. The puppets, made of cowhide, are based on the epic poem **'Ream Ker'** 

The story of **Ream Ker** revolves around the battle between Prince Ream's brother Reaq and Antachit, the son of the Demon King. The most famous of these, the love story of Hanuman and Ponnakai, was displayed in the escalator hall.