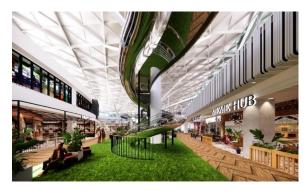

# ~Features of AEON MALL MEAN CHEY~

- Large Outdoor Park < Komsan Park>
  - < Komsan Park> A large outdoor park is located on the 3rd floor of the mall. Offering various values as a Centre for edutainment.
- > Providing a new entertainment space
  - The 35-metre-long, 2.5-metre-wide which is made entirely from the glass well as the kid slide connecting the upside of the 3rd floor to the 2nd floor.
- Introducing the latest advanced digital signage, one of the largest in Cambodia

### Largest Outdoor Park < Komsan Park >

Komsan Park, the first largest outdoor park inside the mall's building where located on the 3<sup>rd</sup> floor. The park consists of a playground for young children, attractions for adults, and a glamping zone, providing entertainment and education for all generations.

# [Sky Bridge]

**The Sky Bridge**, a 40-meter-long glass bridge that can accommodate 200 people at the same time, has been installed on the 3<sup>rd</sup> floor. The Sky Bridge provides an "exciting" experience and great photo spot to share the experience with family and friends.

# [Kid's slide]

**Kids slide** is a slide that connects the 2<sup>nd</sup> Floor to the 3<sup>rd</sup> Floor and provides fun with free of charge for the people under age 12 years old.