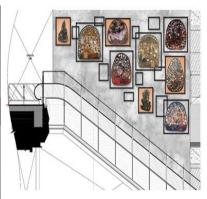

### [The Children's Art wall]

Collage art consisting of sea, land, and space drawn by children from Cambodia and Japan. We held the SDGs-themed art workshops were held in various locations in Cambodia, including Phnom Penh, Battambang, and Siem Reap, where children were asked to draw their own images of the sea, nature, and the universe. We hope you'll enjoy the wall art created by the imagination of children who are responsible for a sustainable future.