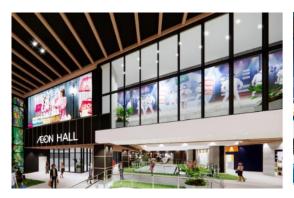

# [AEON HALL]

On the 2nd floor, we have set up a multi-purpose "AEON HALL" which is one of the largest in Cambodia with approximately 1,900 m<sup>2</sup> with a capacity accommodating 3,000 people. It can host various events, from weddings to seminars, concerts, and e-sports events as well as art exhibitions, and more.