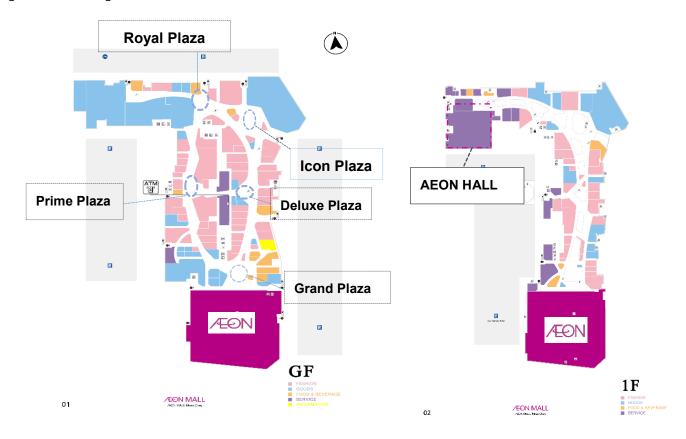

# [Floor Plan]

# [Surrounded Step Auditorium]

Around the Icon Plaza, we have prepare a seating space that utilizes the space of treedimensionally lowered of floor. You can relax while watching a wide variety of events and performance in the large space.

### [GRAND PLAZA]

A 27 metre high square atrium space with a horizontally long ultra-large screen.

# [DELUXE PLAZA]

At the top of the atrium, there is a high-side that brings in gentle natural light from the sides, creating a 23m high atrium space. LED VISION is installed at the bottom of the escalator. In addition, we have prepared a vibrant restaurant area is available on the 2nd floor.

# [PRIME PLAZA/ ROYAL PLAZA]

A plaza with LED VISION on the entire two-storey. The escalator in the shape of a letter "K" allow smooth movement from the GF to the Komsan Park on the 2nd floor. In addition, a see-through banner types vision will be installed at the Royal Plasa, which is connect by tree-dimensional atrium space.

# [AEON HALL]

On the 2nd floor, we have set up a multi-purpose "AEON HALL" which is one of the largest in Cambodia with approximately 1,900 m<sup>2</sup> with a capacity accommodating 3,000 people. It can host various events, from weddings to seminars, concerts, and e-sports events as well as art exhibitions, and more.