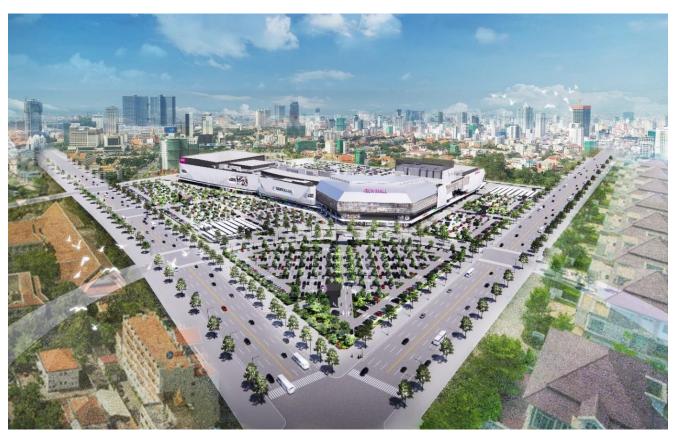

The mall is located along Hun Sen Boulevard, 8 km south of the centre of Phnom Penh, the country's capital. The area is being developed as a satellite city of Phnom Penh which has excellent access and convenience. In the future, the population is expected to grow, and increase many projects such as housing, condominium, and international school being develop, attracting visitors from a wide area.

The mall will provide entertainment and education for people of all ages with the concept of an "edutainment mall in the heart of this new urban development.

# **Education + Entertainment**

AEON MALL Mean Chey is the combination of innovative technology with AEON Mall Cambodia's 10 years of mall management experience in Cambodia.

The grand scale of the building is used not only for shopping but also for the first outdoor park in a shopping mall in Cambodia (Komsan Park), various exciting facilities, and events that combine the latest trends with Cambodian culture.