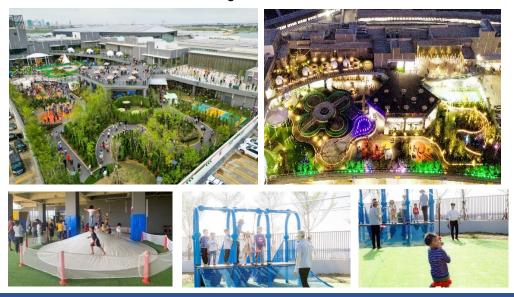

# Largest Outdoor Park <Komsan Park>

Komsan Park, the first largest outdoor park inside the mall's building where located on the 3<sup>rd</sup> floor. The park consists of a playground for young children, attractions for adults, and a glamping zone, providing entertainment and education for all generations.

# [Walking track]

A 250-meter-long walking track has been installed on the third floor. It contributes to good health in daily life.