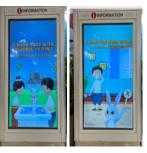

# Introducing the latest advanced digital signage, one of the largest in Cambodia

The Digital signage with new technology. In addition, store promotions, live commerce, and information about the mall, the signage on the Sky bridge wall projects fascinating movies about natural forests and wildlife, providing an extraordinary experience

# [Educational signage on social issues]

Videos on social issues such as public health and environmental problems in the Kingdom of Cambodia have been produced. Awareness-raising activities will be carried out for visitors to the museum via signage installed in the public areas.