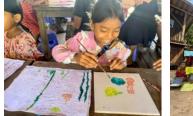

#### [The Children's Art wall]

Collage art consisting of sea, land, and space drawn by children from Cambodia and Japan. We held the SDGs-themed art workshops were held in various locations in Cambodia, including Phnom Penh, Battambang, and Siem Reap, where children were asked to draw their own images of the sea, nature, and the universe. We hope you'll enjoy the wall art created by the imagination of children who are responsible for a sustainable future.