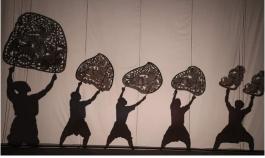

# [Sbek Thom] Khmer Sadow theatre

The escalator hall is equipped with art related to **[Sbek Thom**], a traditional Cambodian art form and a UNESCO Intangible Cultural Heritage Site.

**Sbek Thom'** is a large shadow puppet show featuring puppets and dancers dance with a flame made from burning coconut shells as the light source is fantastic. The puppets, made of cowhide, are based on the epic poem **'Ream Ker'** 

The story of **Ream Ker** revolves around the battle between Prince Ream's brother Reaq and Antachit, the son of the Demon King. The most famous of these, the love story of Hanuman and Ponnakai, was displayed in the escalator hall.