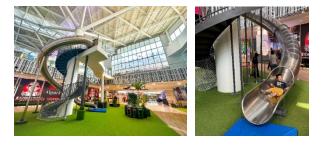

# [Kid's slide]

**Kid's slide** is a slide that connects the 2<sup>nd</sup> Floor to the 3<sup>rd</sup> Floor and provides fun with free of charge for the people under age 12 years old.

# Largest Outdoor Park <Komsan Park>

Komsan Park, the first largest outdoor park inside the mall's building where located on the 3<sup>rd</sup> floor. The park consists of a playground for young children, attractions for adults, and a glamping zone, providing entertainment and education for all generations.