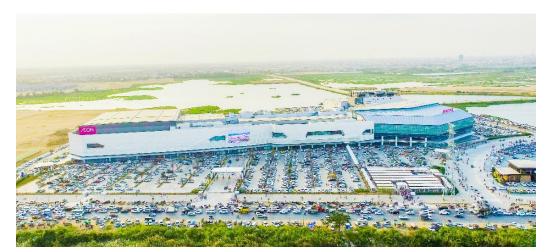

# ~Edutainment mall in the South Phnom Penh~ "<u>AEON MALL Mean Chey"</u> <u>Grand Opening on Friday. April 7<sup>th</sup> at 9:00 AM</u>

AEON MALL (Cambodia) Co., Ltd. and AEON (Cambodia) Co., Ltd. will hold the grand opening the third shopping mall "AEON MALL Mean Chey" (hereinafter referred to as "The Mall") in the Kingdom of Cambodia (hereinafter referred to as the Country) on April 7<sup>th</sup> 2023 (Friday). The Mall has already attracted many local customers since its preliminary opening on Dec 15<sup>th</sup> (Thursday) last year. The grand opening will be accompanied by the opening of more attractive tenants. The Mall is located along Hun Sen Road, 8km south of the center of Phnom Penh, the country's capital.

The area is being developed as a sub-center of Phnom Penh, with excellent accessibility and convenience, and is expected to attract customers from a wide area as the population is expected to increase, with many projects planned in the future, including housing, flats, and an international school.