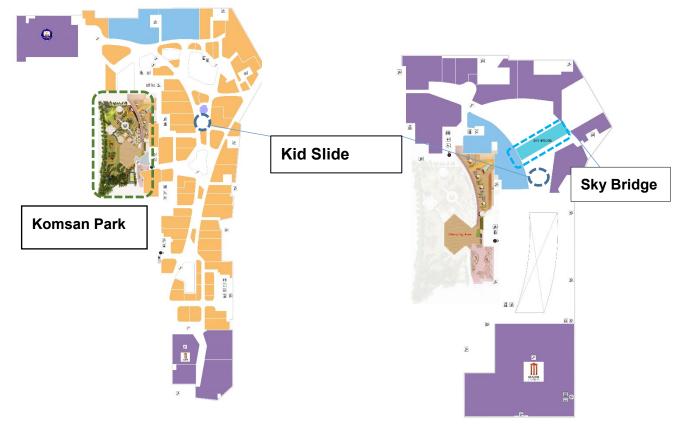

# ~Features of AEON MALL MEAN CHEY~

- Large Outdoor Park < Komsan Park> A large outdoor park is located on the 3rd floor of the mall. Offering various values as a Centre for edutainment.
- Providing a new entertainment space The 35-metre-long, 2.5-metre-wide which is made entirely from the glass well as the kid slide connecting the upside of the 3rd floor to the 2nd floor.
- Introducing the latest advanced digital signage, one of the largest in Cambodia Large-scale signage has been installed to transmit information through a spatial presentation by distributing the company's original content.
- Proposing a lifestyle of education about culture and nurturing it for the future The project includes a huge art project related with the cooperation of Children in Cambodia. We proposed a lifestyle of education of Cambodian culture and nurturing new culture such as holding regular events to experience Cambodian culture through industry-company education collaboration with the University of Fine Art Phnom Penh.
- The Beauty Zone, always offering "beauty" Cosmetics and skincare brands are gathered together to offer a fun-filled day of shopping through beauty support and tutorials.
- Proposing a new shopping experience that integrating online.
  We propose a new shopping experience that combines online shopping with a real place.
- > Anchor Store "AEON"

# Largest Outdoor Park <Komsan Park>

Komsan Park, the first largest outdoor park inside the mall's building where located on the 3<sup>rd</sup> floor. The park consists of a playground for young children, attractions for adults, and a glamping zone, providing entertainment and education for all generations.

#### [Sky Bridge]

**The Sky Bridge**, a 40-meter-long glass bridge that can accommodate 200 people at the same time, has been installed on the 3<sup>rd</sup> floor. The Sky Bridge provides an "exciting" experience and great photo spot to share the experience with family and friends.

# [Kid's slide]

**Kid's slide** is a slide that connects the 2<sup>nd</sup> Floor to the 3<sup>rd</sup> Floor and provides fun with free of charge for the people under age 12 years old.