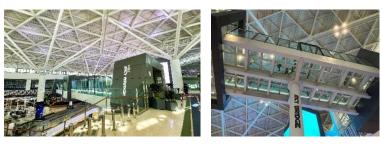

# <Interior and Exterior design concept>

Overcoming the large space of AEON MALL Sen Sok City, the 2<sup>nd</sup> mall in Cambodia. We have installed the Skyroof of approximately 10,000 m2 and approximately 30 m height which is the largest in Cambodia's latest entertainment space will be born in the enclosed space such as Skybridge, Kid's slide, and a super-large see-through vision system.

#### [Sky Bridge]

**The Sky Bridge**, a 40-meter-long glass bridge that can accommodate 200 people at the same time, has been installed on the 3<sup>rd</sup> floor. The Sky Bridge provides an "exciting" experience and great photo spot to share the experience with family and friends.