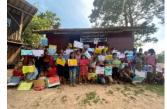

#### [The Children's Art wall]

Collage art consisting of sea, land, and space drawn by children from Cambodia and Japan. We held the SDGs-themed art workshops were held in various locations in Cambodia, including Phnom Penh, Battambang, and Siem Reap, where children were asked to draw their own images of the sea, nature, and the universe. We hope you'll enjoy the wall art created by the imagination of children who are responsible for a sustainable future.