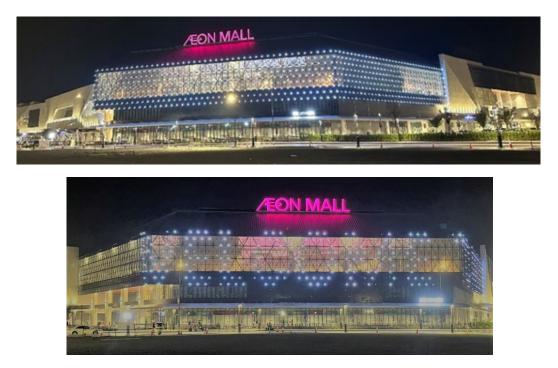

# ~Edutainment mall in the South Phnom Penh~ "<u>AEON MALL Mean Chey"</u> <u>Grand Opening on Friday. April 7<sup>th</sup> at 9:00 AM</u>

AEON MALL (Cambodia) Co., Ltd. and AEON (Cambodia) Co., Ltd. will hold the grand opening the third shopping mall "AEON MALL Mean Chey" (hereinafter referred to as "The Mall") in the Kingdom of Cambodia (hereinafter referred to as the Country) on April 7<sup>th</sup> 2023 (Friday). The Mall has already attracted many local customers since its preliminary opening on Dec 15<sup>th</sup> (Thursday) last year. The grand opening will be accompanied by the opening of more attractive tenants. The Mall is located along Hun Sen Road, 8km south of the center of Phnom Penh, the country's capital.

# [LED Dot Lighting System]

The sky roof will produce illumination with a total of 1,000 LED dot lights, coloring the night sky of Phnom Penh's new city Mean Chey.