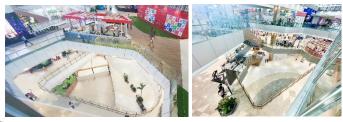

# Largest Outdoor Park <Komsan Park>

Komsan Park, the first largest outdoor park inside the mall's building where located on the 3<sup>rd</sup> floor. The park consists of a playground for young children, attractions for adults, and a glamping zone, providing entertainment and education for all generations.

# [Walking track]

A 250-meter-long walking track has been installed on the third floor. It contributes to good health in daily life.