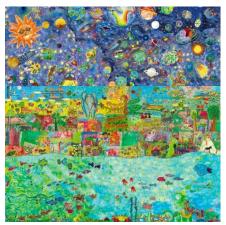

#### [The Children's Art wall]

Collage art consisting of sea, land, and space drawn by children from Cambodia and Japan. We held the SDGs-themed art workshops were held in various locations in Cambodia, including Phnom Penh, Battambang, and Siem Reap, where children were asked to draw their own images of the sea, nature, and the universe. We hope you'll enjoy the wall art created by the imagination of children who are responsible for a sustainable future.