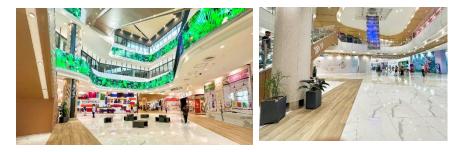

#### <Grand Design Concept: HILLTOP LOUNGE >

This design concept for the 3<sup>rd</sup> mall, we aim to create a mall that is more rooted in the local community. As the country's No.1 developer that creates better commercial and living environments, we will provide our customers with a bright, generous, and surprising space where they can spend a relaxing and enjoyable time.

# [GRAND PLAZA]

A 27 metre high square atrium space with a horizontally long ultralarge screen.

# [DELUXE PLAZA]

At the top of the atrium, there is a high-side that brings in gentle natural light from the sides, creating a 23m high atrium space. LED VISION is installed at the bottom of the escalator. In addition, we have prepared a vibrant restaurant area is available on the 2nd floor.