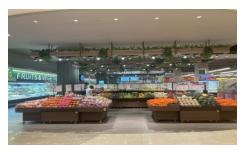

# <Fresh food corner >

The fruit and vegetable corner, we have offers a wide variety of safe, local and seasonal vegetables, fruit and seafood. Fresh local and seasonal vegetables and fruit are available at reasonable prices. It also offers a range of organic products.

The popular Salad Bar, has been expanded to include a wider selection of sald and vegetables, cut fruit, and dried fruits.

In the fresh fish corner will feature 'Salmon World', offering Cambodians' favourite salmon in a variety of cooking methods recipes. In the meat section, TOP VALU Tasmanian Beef, flown in from the company's own farm in Tasmania, Australia, and Wagyu beef imported from Japan will be sold. The mall will also offer a wide range of pre-prepared meals and meal kits to meet the rapidly increasing demand from working families.