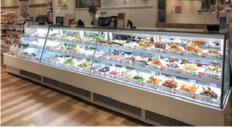

# [Delicatessen Corner]

From the main dishes to desserts, customers can choose from approximately 400 dishes including Cambodian, Japanese, Chinese, and Western cuisines, fresh salads, and fresh desserts.

The popular Cambodian sushi corner offers salmon nigiri, tuna nigiri and shrimp nigiri, while the sashimi corner offers a variety of sashimi platters centred on

salmon. Onigiri, grilled salmon and grilled mackerel are also available. The dining area with more than 350 seats so that customer can enjoy meals with their families and friends.