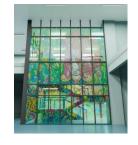

#### [The Children's Art wall]

Collage art consisting of sea, land, and space drawn by children from Cambodia and Japan. We held the SDGs-themed art workshops were held in various locations in Cambodia, including Phnom Penh, Battambang, and Siem Reap, where children were asked to draw their own images of the sea, nature, and the universe. We hope you'll enjoy the wall art created by the imagination of children who are responsible for a sustainable future.