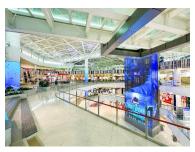

#### [Sky Bridge]

**The Sky Bridge**, a 40-meter-long glass bridge that can accommodate 200 people at the same time, has been installed on the 3<sup>rd</sup> floor. The Sky Bridge provides an "exciting" experience and great photo spot to share the experience with family and friends.

# Introducing the latest advanced digital signage, one of the largest in Cambodia

The Digital signage with new technology. In addition, store promotions, live commerce, and information about the mall, the signage on the Sky bridge wall projects fascinating movies about natural forests and wildlife, providing an extraordinary experience

# <Interior and Exterior design concept>

Overcoming the large space of AEON MALL Sen Sok City, the 2<sup>nd</sup> mall in Cambodia. We have installed the Skyroof of approximately 10,000 m2 and approximately 30 m height which is the largest in Cambodia's latest entertainment space will be born in the enclosed space such as Skybridge, Kid's slide, and a super-large see-through vision system.