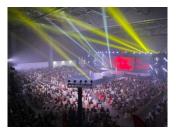

# [AEON HALL]

On the 2nd floor, we have set up a multi-purpose "AEON HALL" which is one of the largest in Cambodia with approximately 1,900 m<sup>2</sup> with a capacity accommodating 3,000 people. It can host various events, from weddings to seminars, concerts, and e-sports events as well as art exhibitions, and more.