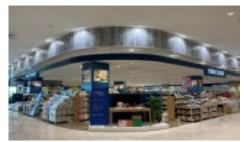

# ~Edutainment mall in the South Phnom Penh~ "<u>AEON MALL Mean Chey"</u> <u>Grand Opening on Friday. April 7<sup>th</sup> at 9:00 AM</u>

AEON MALL (Cambodia) Co., Ltd. and AEON (Cambodia) Co., Ltd. will hold the grand opening the third shopping mall "AEON MALL Mean Chey" (hereinafter referred to as "The Mall") in the Kingdom of Cambodia (hereinafter referred to as the Country) on April 7<sup>th</sup> 2023 (Friday). The Mall has already attracted many local customers since its preliminary opening on Dec 15<sup>th</sup> (Thursday) last year. The grand opening will be accompanied by the opening of more attractive tenants. The Mall is located along Hun Sen Road, 8km south of the center of Phnom Penh, the country's capital.

The Mall will provide entertainment and education for people of all ages under the concept of an "edutainment mall" as the centerpiece of the development.