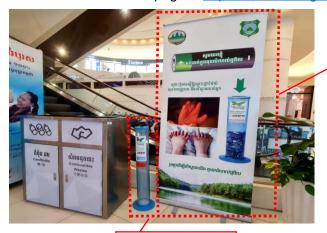

Our Company has supported and committed to meet the goal of this project. We have installed the battery cycle bins in our malls, AEON MALL Phnom Penh and AEON MALL Sen Sok City. In addition to the collection of used batteries from our visitors, we will strive to raise awareness of the hazard and risks of battery waste.

Risks Awareness Promotion Banner

Battery Cycle Bin