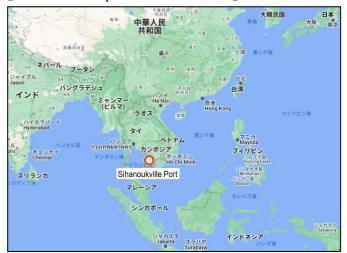

3 Location with potential for development as a logistics hub in a country's remarkable economic growth.

Located in a special economic zone bordering the Sihanoukville Port ('the Port'), which has the largest cargo trade volume in the country. In particular, it is located in a zone with good access to the container terminal, which is being expanded (first phase to be completed in 2025). The port is the only "deep sea port" in the country and is expected to grow into a new hub for the Southeast Asian region, in addition to increasing cargo volumes in line with the country's economic development.

# [Wide area map of Southeast Asia]

<Contact information> AEON MALL (Cambodia) Co., Ltd., Corporate Planning, Tel: 023-988-100