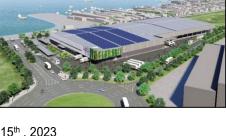

### **Overview of Logistics Center**

- Location: Within the Special Economic Zone of Sihanoukville Port,
   Preah Sihanouk province, Kingdom of Cambodia.
- Site area: Approx. 30,000m<sup>2</sup>
- Building area: Approx. 19,400 m<sup>2</sup>
- Structure: Steel frame construction Structure
- Floor load: 3tons
- Effective height of lower beam: approx.8,700mm 11,700mm
- Carriage Facilities: 4Dock levelers
- Access: Approx. 14km to the expressway (Sihanoukville entrance)
- Opening:
- Phase 1 warehouse: June 26<sup>th</sup>, 2023
- Phase 2 warehouse (Skeleton Expandable Type): July 15<sup>th</sup>, 2023
- Operated by: AEON MALL (Cambodia) Logi Plus Co., Ltd.